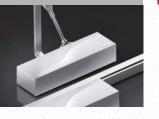

## **PRODUCT:**

Door closer with standard arm.

# **KEY POINTS:**

Quick and easy to install, this door closer is suitable for fire resistant doors according to the European market. Two valves adjust the closing speed on two separate areas. Backcheck valve enable to protect door and wall against sudden openings due to wind effect. All valves on front face for an easy adjustment. Force screw to adjust the door strength and to be well suited to user' needs. Its new design enhances the door.