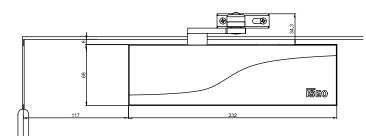

# **S110**



## **PRODUCT:**

Door closer with standard arm.

## **APPLICATION:**

For single action door (right and left opening). For doors where aesthetics is important. For both outside and inside doors.

# **KEY POINTS:**

Quick and easy to install, this door closer is suitable for fire resistant doors according to the European market. Two valves adjust the closing speed on two separate areas. Backcheck valve enable to protect door and wall against sudden openings due to wind effect. All valves on front face for an easy adjustment. Force screw to adjust the door strength and to be well suited to user' needs. Its new design enhances the door.

# **CERTIFICATION:**

CE marking

| 4 8 2/4 1 1 3 | , |
|---------------|---|
|---------------|---|







# TECHNICAL FEATURES:

#### Force:

- 2-4 for doors max width 1100 mm
- Change force by screw

#### **Opening max:**

- 180°

#### Valves adjustment:

- Closing speed (180°-15°)
- Latching action (15°-0°)
- Backcheck

#### Version:

- With standard arm
- With hold open arm

#### Colour version:

- Silver
- White
- Black

### Dimension:

- 232x68x48,5 (body)

### w w w . **i s e o** . c o m