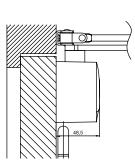

# **S110**



## **PRODUCT:**

Door closer with standard arm.

## **APPLICATION:**

For single action door (right and left opening). For doors where aesthetics is important. For both outside and inside doors.

# **KEY POINTS:**

Quick and easy to install, this door closer is suitable for fire resistant doors according to the European market. Two valves adjust the closing speed on two separate areas. Backcheck valve enable to protect door and wall against sudden openings due to wind effect. All valves on front face for an easy adjustment. Force screw to adjust the door strength and to be well suited to user' needs. Its new design enhances the door.

# **CERTIFICATION:**

CE marking

| 4 8 2/4 1 1 3 | , |
|---------------|---|
|---------------|---|







# TECHNICAL FEATURES:

#### Force:

- 2-4 for doors max width 1100 mm
- Change force by screw

#### **Opening max:**

- 180°

#### Valves adjustment:

- Closing speed (180°-15°)
- Latching action (15°-0°)
- Backcheck

#### Version:

- With standard arm
- With hold open arm

#### Colour version:

- Silver
- White
- Black

### Dimension:

- 232x68x48,5 (body)

### w w w . **i s e o** . c o m